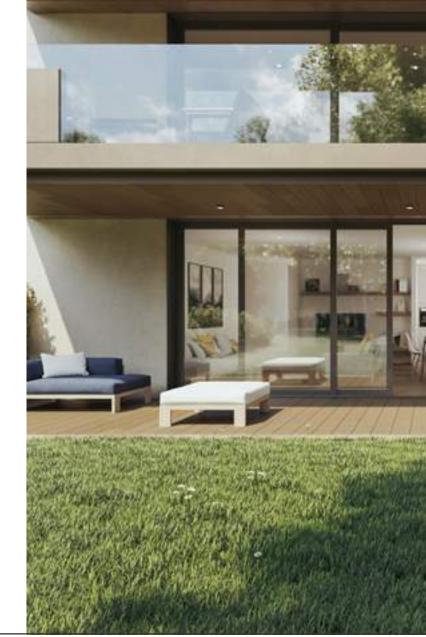

### BENEFITS VÉSENAZ 137

"les appartements sauront plaire par leur esthétique et leur luminosité"

The residence possesses high-end features and you will be charmed by its aesthetics. You will be given the possibility to choose your finishes and personalise your living space.

The emphasis is on the outdoor with substantial terraces and well-orientated balconies, as well as elegant landscaping for increased intimacy. Large windows allow an easy transition between the interior and exterior. On the rooftop there is a second equipped kitchen, or meals with family and friends on the rooftop terrace. Windows are equipped with motor-operated blinds as well as anti-theft devices for ground-floor apartments.

The facades were aesthetically and tastefully designed. Their dual tone provides a touch of elegance. This was achieved

thanks to the integration of punctual rebeton elements on the balconies and the rooftop access.

The view from the balconies and terraces is enhanced by the use of wood on the under sides and floors, adding warmth. This element is repeated for the entrance cladding and bike sheds.

Generous budgets allow you to personalise the interior to suit your taste. In addition, the top-floor apartments will be equipped with two kitchens and floor to ceiling doors.