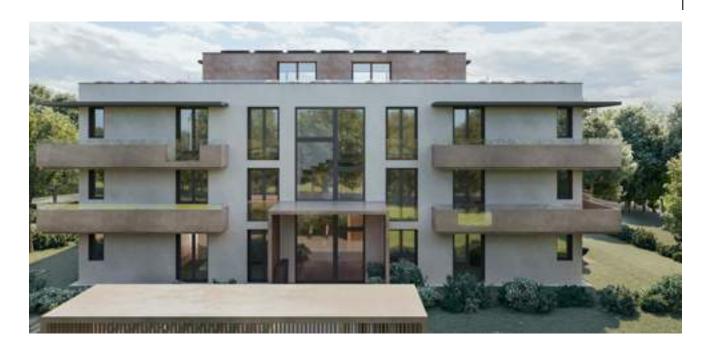

### PERSPECTIVES VÉSENAZ 137

NORTH FACADE

The residence was conceived by renowned architects RIS+Partenaires. It certainly possesses their signature design, brightness and eco-friendly touch (HPE construction).

The facades were aesthetically and tastefully designed. Their dual tone provides a touch of elegance. This was achieved

thanks to the integration of punctual rebeton elements on the balconies and the rooftop access.

The view from the balconies and terraces is enhanced by the use of wood on the under sides and floors, adding warmth. This element is repeated for the entrance cladding and bike sheds.

Generous budgets allow you to personalise the interior to suit your taste. In addition, the top-floor apartments will be equipped with two kitchens and floor to ceiling doors.