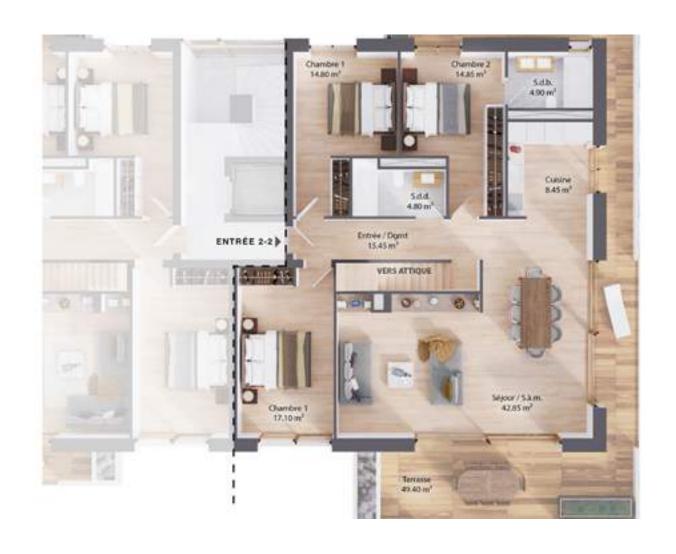

You will find what you are looking for, whether a spacious 4-room apartment, majestic 5-room loft with rooftop or a family home with 4 bedrooms.

VÉSENAZ 137 7

The residence is entirely enclosed and preserved from motorised vehicles. Access to the underground garage and guest parking places is located outside of the secure zone. A lit-up pedestrian path leads to the building entrance.