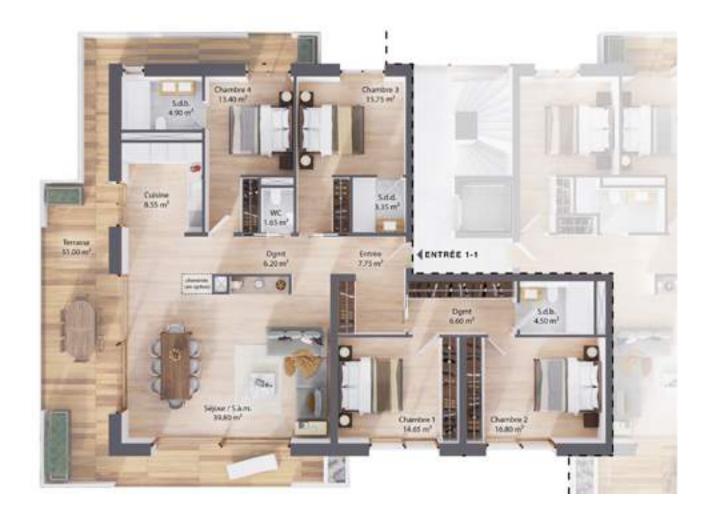

### PLANS VÉSENAZ 137 1<sup>ST</sup> FLOOR SOUTH-WEST

#### 6 Rooms apartment - 1st floor

Floor 1st floor
Orientation South-west

Rooms 6

Parking Double 1.2
Gross living space 176 m²
Balcony space 51m²
Reference 3.02

### 1<sup>ST</sup> FLOOR SOUTH-EAST

#### 4 Rooms apartment - 1st floor

Floor 1st floor
Orientation South-east

Room

Parking Double 11.12

Gross living space 116 m<sup>2</sup>
Balcony space 49 m<sup>2</sup>
Reference 3.03