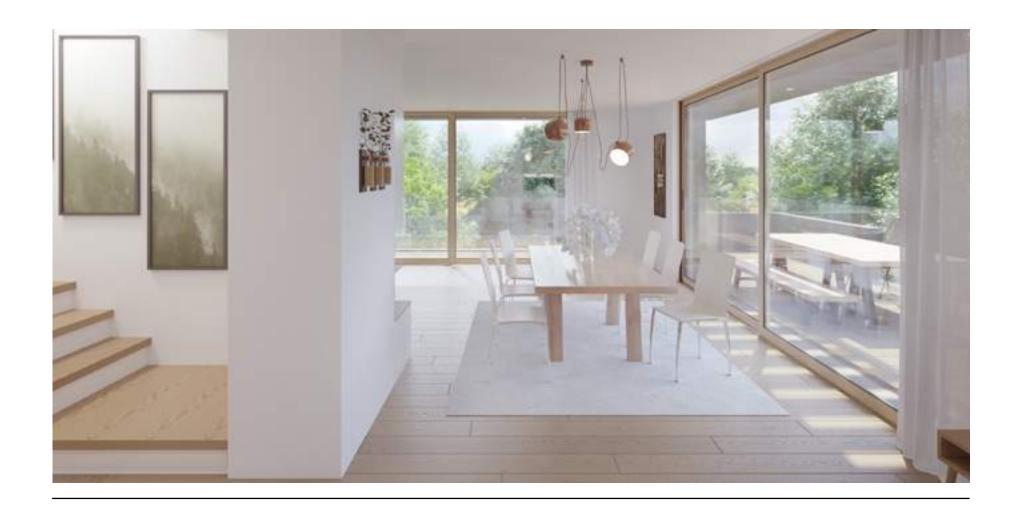

The emphasis is on the outdoor with substantial terraces and well-orientated balconies, as well as elegant landscaping for increased intimacy. Large windows allow an easy transition between the interior and exterior. On the rooftop there is a second equipped kitchen, or meals with family and friends on the rooftop terrace. Windows are equipped with motor-operated blinds as well as anti-theft devices for ground-floor apartments.

The view from the balconies and terraces is enhanced by the use of wood on the under sides and floors, adding warmth. This element is repeated for the entrance cladding and bike sheds.

Generous budgets allow you to personalise the interior to suit your taste. In addition, the top-floor apartments will be equipped with two kitchens and floor to ceiling doors.