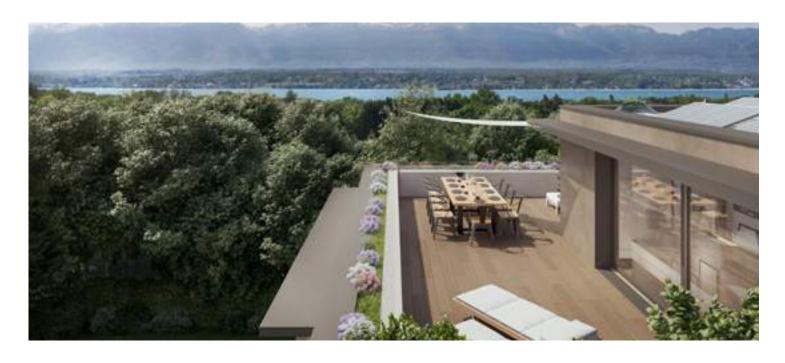

The emphasis is on the outdoor with substantial terraces and well-orientated balconies, as well as elegant landscaping for increased intimacy. Large windows allow an easy transition between the interior and exterior. On the rooftop there is a second equipped kitchen, or meals with family and friends on the rooftop terrace. Windows are equipped with motor-operated blinds as well as anti-theft devices for ground-floor apartments.

The view from the balconies and terraces is enhanced by the use of wood on the under sides and floors, adding warmth. This element is repeated for the entrance cladding and bike sheds.

Generous budgets allow you to personalise the interior to suit your taste. In addition, the top-floor apartments will be equipped with two kitchens and floor to ceiling doors.