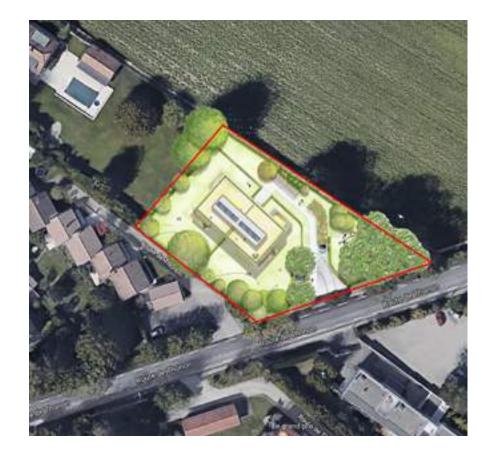

### PROJECT VÉSENAZ 137

Choose your dream home among the six different apartments:

attic apartment with access to the rooftop and unobstructed view of the lake, ground floor apartment with spacious terraces and private gardens.

You will find what you are looking for, whether a spacious 4-room apartment, majestic 5-room loft with rooftop or a family home with 4 bedrooms.

VÉSENAZ 137 7

The residence is entirely enclosed and preserved from motorised vehicles. Access to the underground garage and guest parking places is located outside of the secure zone. A lit-up pedestrian path leads to the building entrance.