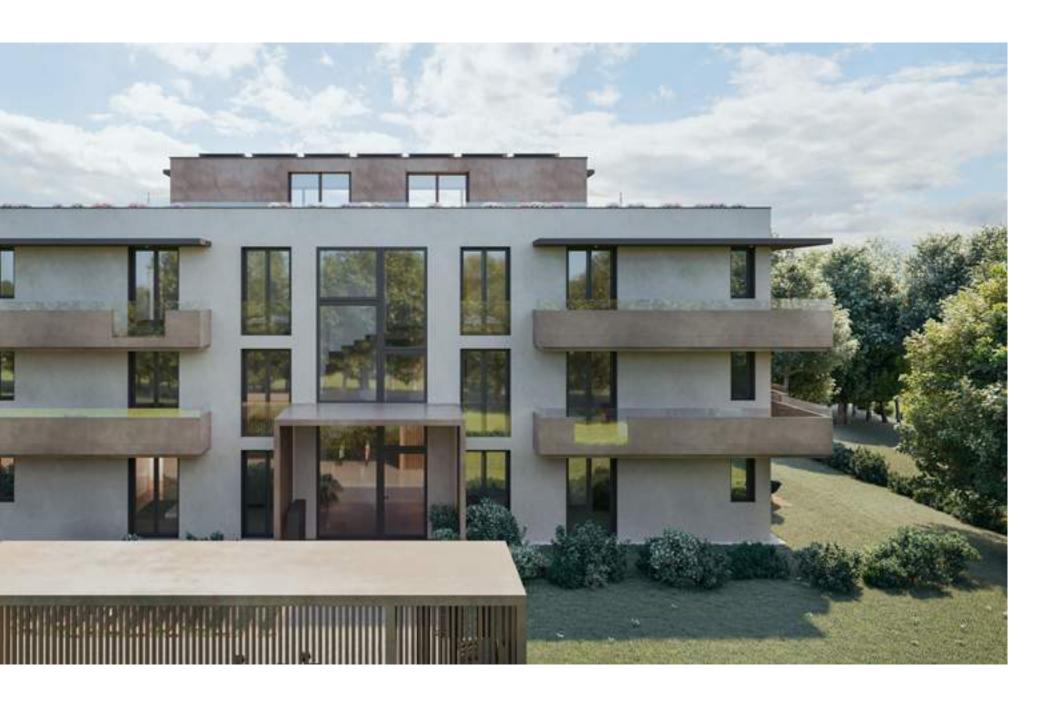

The residence was conceived by renowned architects RIS+Partenaires. It certainly possesses their signature design, brightness and eco-friendly touch (HPE construction).

### VÉSENAZ 137 MODERNITY

This development is striving for excellence and aims to provide a residence with an outstanding quality of life in a sought-after location.

Everything has been designed to accommodate your wishes and to offer you exceptional homes.

### BENEFITS VÉSENAZ 137

"les appartements sauront plaire par leur esthétique et leur luminosité"

The residence possesses high-end features and you will be charmed by its aesthetics. You will be given the possibility to choose your finishes and personalise your living space.

The facades were aesthetically and tastefully designed. Their dual tone provides a touch of elegance. This was achieved

thanks to the integration of punctual rebeton elements on the balconies and the rooftop access.

The view from the balconies and terraces is enhanced by the use of wood on the under sides and floors, adding warmth. This element is repeated for the entrance cladding and bike sheds.

Generous budgets allow you to personalise the interior to suit your taste. In addition, the top-floor apartments will be equipped with two kitchens and floor to ceiling doors.