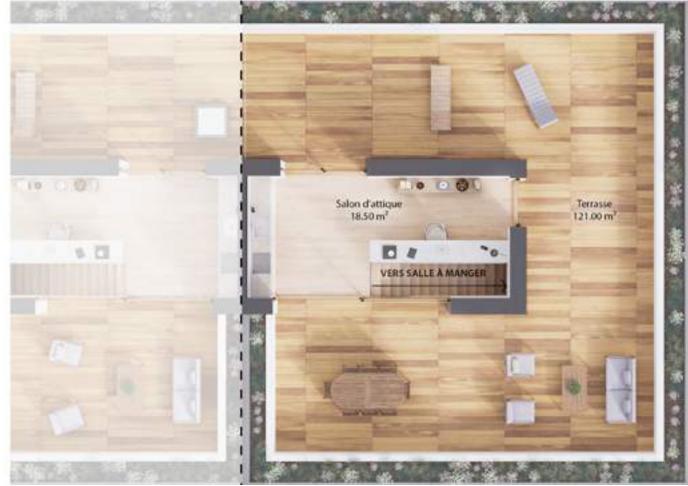

#### Penthouse Duplex South-east

Floor Rooftop
Orientation South-east

Rooms 5.5

Parking Box Double 9.10

Gross living space  $31 \text{ m}^2$ Terrace surface  $121 \text{ m}^2$ Reference 5.02

VÉSENAZ 137 27