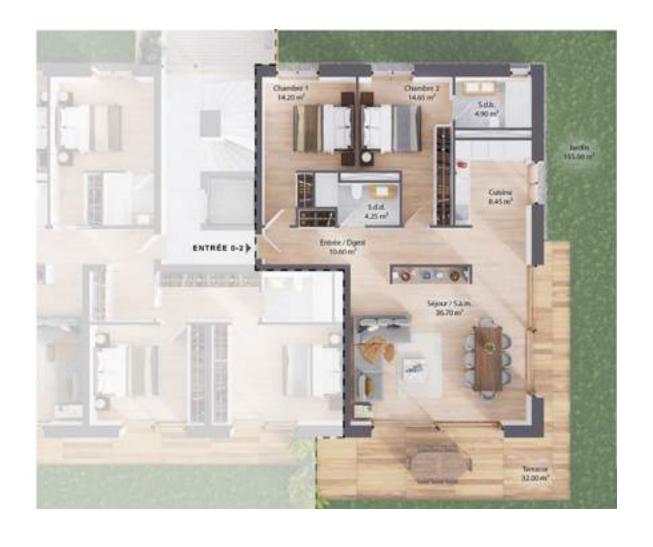

### PLANS VÉSENAZ 137 GROUND FLOOR SOUTH-WEST

#### 6 Rooms apartment - Garden level

Floor Garden level
Orientation South-west

Rooms 6

Parking Dobble 5.6
Gross living space 176 m<sup>2</sup>

 $\begin{array}{cc} \text{Balcony space} & 45 \text{ m}^2 \\ \text{Garden} & 545 \text{ m}^2 \end{array}$ 

Reference 2.02

### GROUND FLOOR SOUTH-EAST

#### 4 Rooms apartment - Garden level

Floor Garden level Orientation South-east

Rooms Parking Double 4.3 Gross living space 116 m<sup>2</sup> Balcony space  $32 \text{ m}^2$ Garden 355 m<sup>2</sup> Reference 2.03