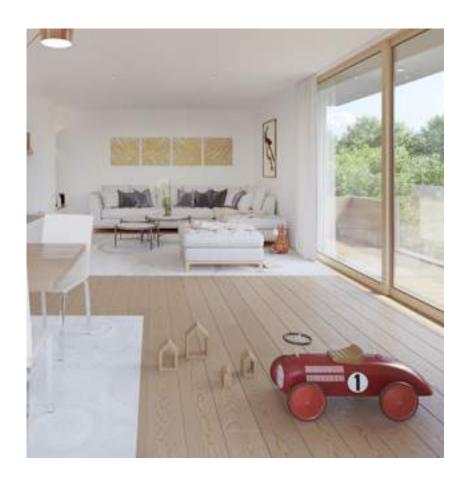

### BENEFITS VÉSENAZ 137

"les appartements sauront plaire par leur esthétique et leur luminosité"

The residence possesses high-end features and you will be charmed by its aesthetics. You will be given the possibility to choose your finishes and personalise your living space.

The emphasis is on the outdoor with substantial terraces and well-orientated balconies, as well as elegant landscaping for increased intimacy. Large windows allow an easy transition between the interior and exterior. On the rooftop there is a second equipped kitchen, or meals with family and friends on the rooftop terrace. Windows are equipped with motor-operated blinds as well as anti-theft devices for ground-floor apartments.

The view from the balconies and terraces is enhanced by the use of wood on the under sides and floors, adding warmth. This element is repeated for the entrance cladding and bike sheds.

Generous budgets allow you to personalise the interior to suit your taste. In addition, the top-floor apartments will be equipped with two kitchens and floor to ceiling doors.