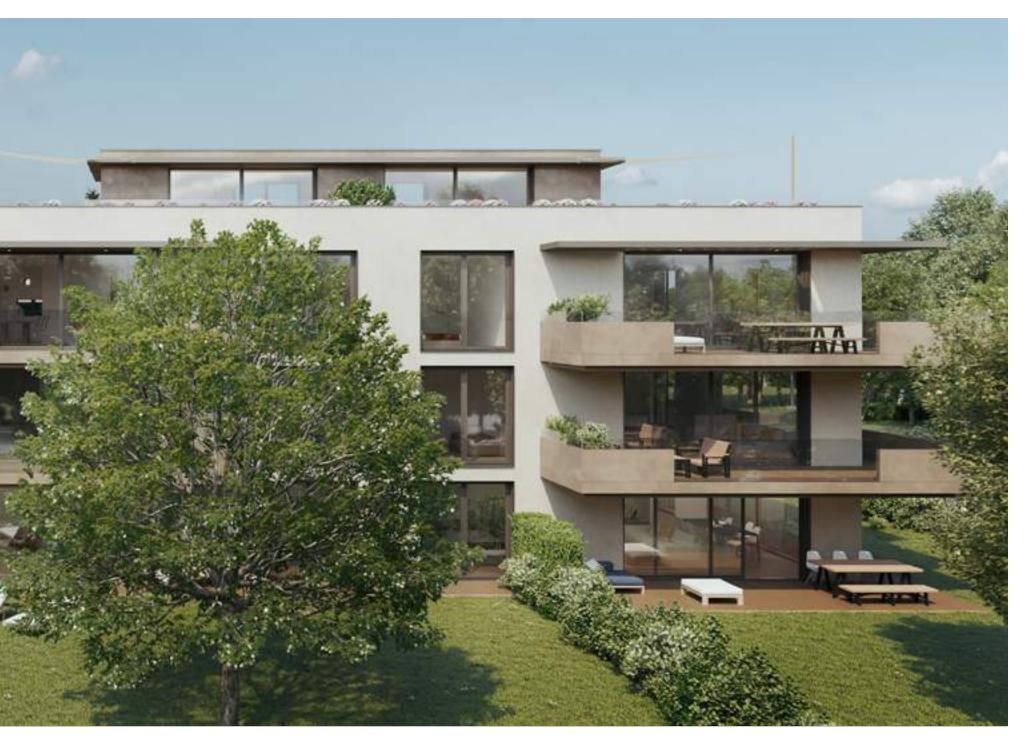

The emphasis is on the outdoor with substantial terraces and well-orientated balconies, as well as elegant landscaping for increased intimacy. Large windows allow an easy transition between the interior and exterior. On the rooftop there is a second equipped kitchen, or meals with family and friends on the rooftop terrace. Windows are equipped with motor-operated blinds as well as anti-theft devices for ground-floor apartments.

The view from the balconies and terraces is enhanced by the use of wood on the under sides and floors, adding warmth. This element is repeated for the entrance cladding and bike sheds.

Generous budgets allow you to personalise the interior to suit your taste. In addition, the top-floor apartments will be equipped with two kitchens and floor to ceiling doors.