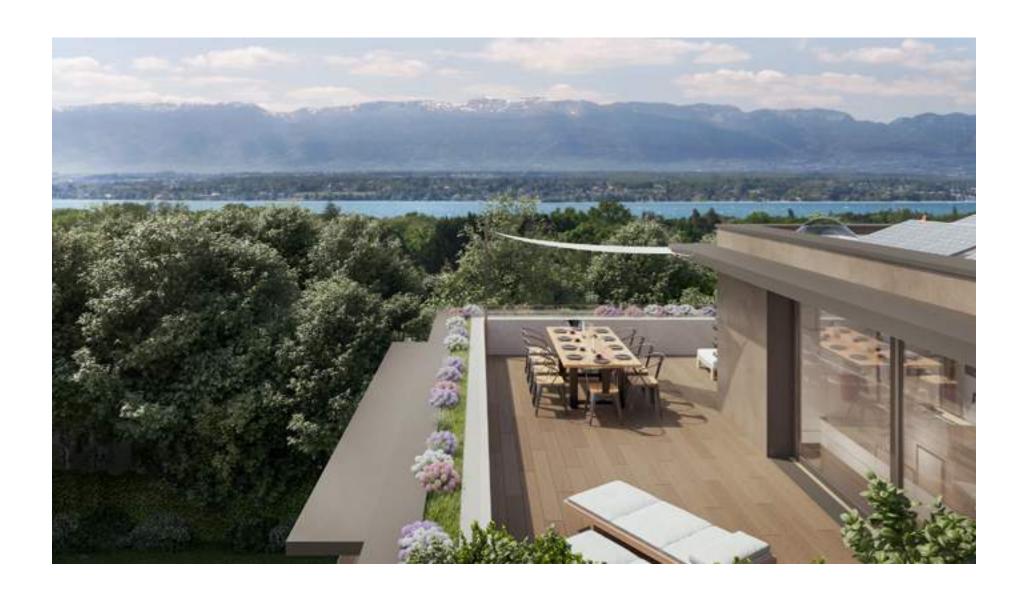

The emphasis is on the outdoor with substantial terraces and well-orientated balconies, as well as elegant landscaping for increased intimacy. Large windows allow an easy transition between the interior and exterior. On the rooftop there is a second equipped kitchen, or meals with family and friends on the rooftop terrace. Windows are equipped with motor-operated blinds as well as anti-theft devices for ground-floor apartments.

The view from the balconies and terraces is enhanced by the use of wood on the under sides and floors, adding warmth. This element is repeated for the entrance cladding and bike sheds.

Generous budgets allow you to personalise the interior to suit your taste. In addition, the top-floor apartments will be equipped with two kitchens and floor to ceiling doors.