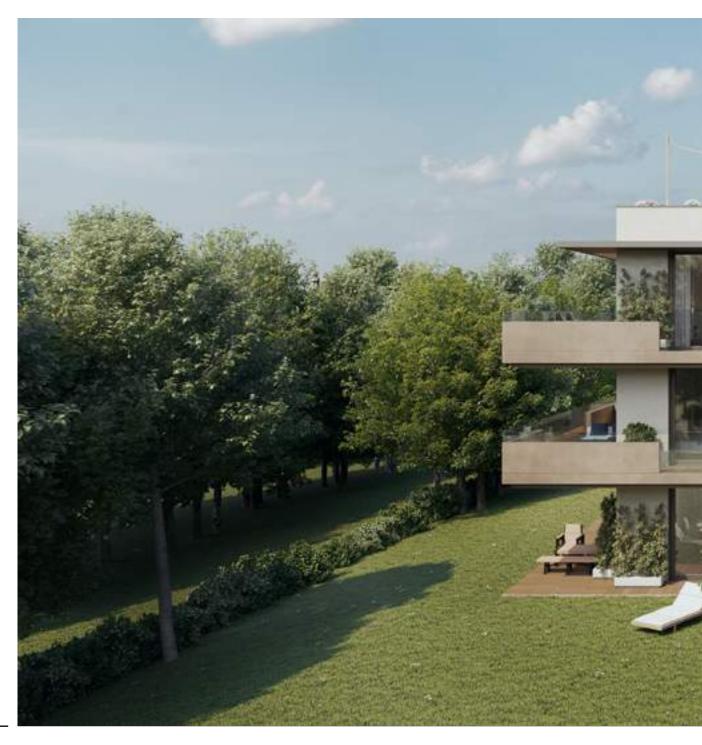

The emphasis is on the outdoor with substantial terraces and well-orientated balconies, as well as elegant landscaping for increased intimacy. Large windows allow an easy transition between the interior and exterior. On the rooftop there is a second equipped kitchen, or meals with family and friends on the rooftop terrace. Windows are equipped with motor-operated blinds as well as anti-theft devices for ground-floor apartments.

The view from the balconies and terraces is enhanced by the use of wood on the under sides and floors, adding warmth. This element is repeated for the entrance cladding and bike sheds.

Generous budgets allow you to personalise the interior to suit your taste. In addition, the top-floor apartments will be equipped with two kitchens and floor to ceiling doors.