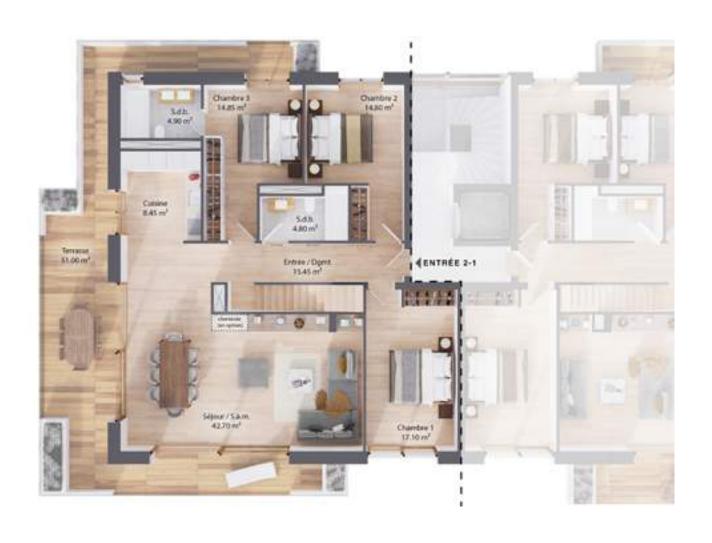

#### 6 Rooms apartment - Garden level

Floor Garden level
Orientation South-west

Rooms 6

Parking Dobble 5.6
Gross living space 176 m<sup>2</sup>

 $\begin{array}{cc} \text{Balcony space} & 45 \text{ m}^2 \\ \text{Garden} & 545 \text{ m}^2 \end{array}$ 

#### 6 Rooms apartment - 1st floor

Floor 1st floor
Orientation South-west

Rooms 6

Parking Double 1.2
Gross living space 176 m²
Balcony space 51m²
Reference 3.02