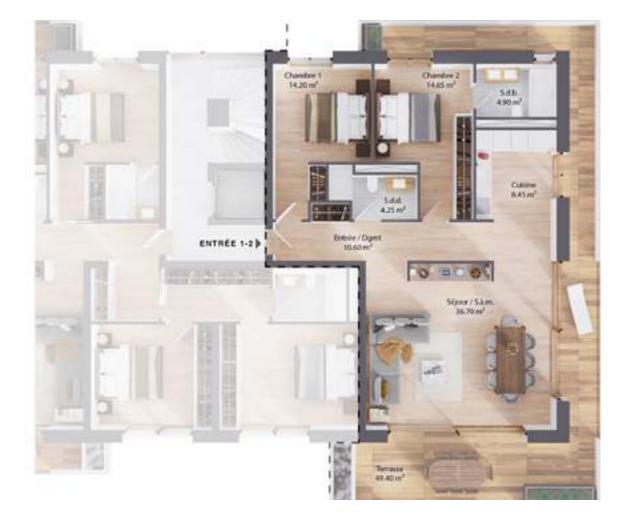

#### 4 Rooms apartment - Garden level

Floor Garden level Orientation South-east

Rooms Parking Double 4.3 Gross living space 116 m<sup>2</sup> Balcony space  $32 \text{ m}^2$ Garden 355 m<sup>2</sup> Reference 2.03

#### 4 Rooms apartment - 1st floor

Floor 1st floor
Orientation South-east

Room

Parking Double 11.12

Gross living space 116 m<sup>2</sup>
Balcony space 49 m<sup>2</sup>
Reference 3.03