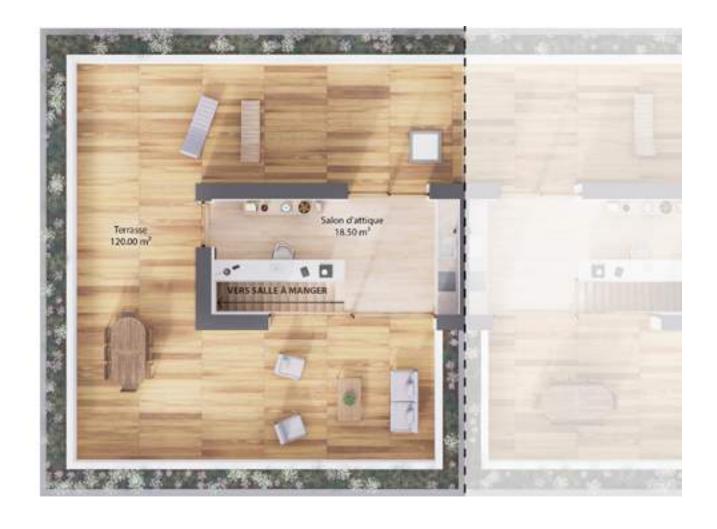

# PENTHOUSE DUPLEX SOUTH-WEST OF 177 M<sup>2</sup>

#### Penthouse Duplex South-west

Floor Rooftop

Orientation South-west

Rooms 5.5

Parking Box Double 7.8