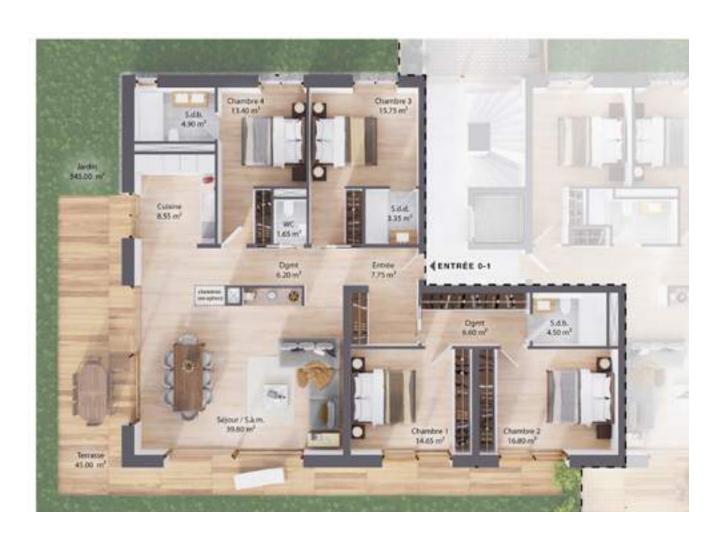

### PLANS VÉSENAZ 137 GROUND FLOOR SOUTH-WEST

#### 6 Rooms apartment - Garden level

Floor Garden level
Orientation South-west

Rooms 6

Parking Dobble 5.6
Gross living space 176 m<sup>2</sup>

 $\begin{array}{cc} \text{Balcony space} & 45 \text{ m}^2 \\ \text{Garden} & 545 \text{ m}^2 \end{array}$ 

### GROUND FLOOR SOUTH-EAST

#### 4 Rooms apartment - Garden level

Floor Garden level Orientation South-east

Rooms Parking Double 4.3 Gross living space 116 m<sup>2</sup> Balcony space  $32 \text{ m}^2$ Garden 355 m<sup>2</sup> Reference 2.03