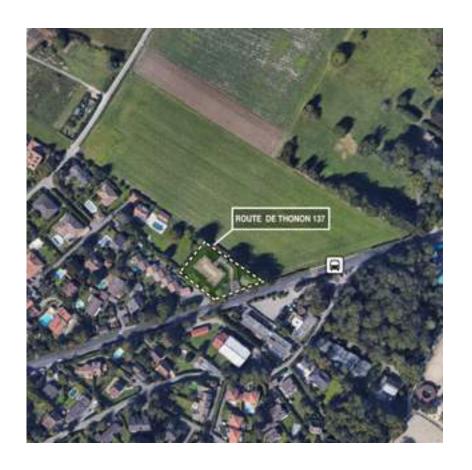

### SITUATION VÉSENAZ 137

Between nature and village

Overlooking the village of Vésenaz, this new residence is ideally situated at a crossroads between the village commodities and surrounding nature. It's possible to enjoy pleasant walks or bike rides in the close-by rural hamlet of St-Maurice.

The Pallenterie riding school is within walking distance for the benefit of horseback riding aficionados. Rouelbeau sports centre is less than a kilometre away and offers the following infrastructures:

The commune has four public schools and three kindergartens. Private schools are also easily accessible (Saint-Louis College and Notre-Dame du Lac International Institute).

As for public transport, there is a well-served bus stop within 100 metres and the commune benefits from the noctambus lines A, B, E and G.