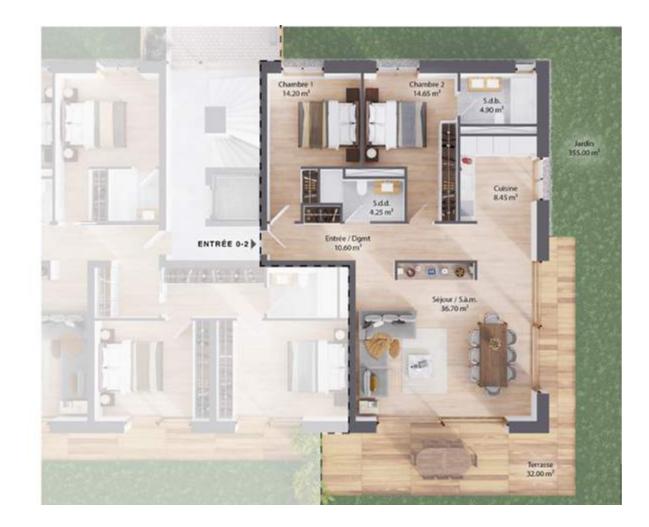

## PLANS VÉSENAZ 137 Ground Floor South-West

#### 6 Rooms apartment - Garden level

| Garden level       |
|--------------------|
| South-west         |
| 6                  |
| Dobble 5.6         |
| 176 m²             |
| 45 m <sup>2</sup>  |
| 545 m <sup>2</sup> |
| 2.02               |
|                    |