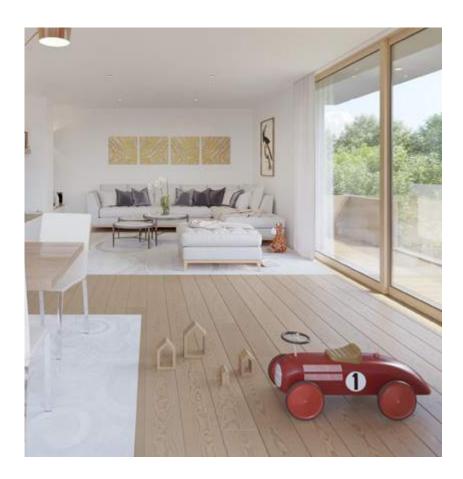

r ground-floor apartments.

The facades were aesthetically and tastefully designed. Their dual tone provides a touch of elegance. This was achieved thanks to the integration of punctual rebeton elements on the balconies and the rooftop access.

The view from the balconies and terraces is enhanced by the use of wood on the under sides and floors, adding warmth. This element is repeated for the entrance cladding and bike sheds.

Generous budgets allow you to personalise the interior to suit your taste. In addition, the top-floor apartments will be equipped with two kitchens and floor to ceiling doors.

The apartments come with two car parks and a cellar in the basement. A spare parking spot and three motorbikes slots underground, plus two visitors parking by the entrance are also provided.





### PERSPECTIVES VÉSENAZ 137



NORTH FACADE





SOUTH FACADE





LIVING-ROOM



## PLANS VÉSENAZ 137 Ground Floor South-West



#### 6 Rooms apartment - Garden level

| Garden level       |
|--------------------|
| South-west         |
| 6                  |
| Dobble 5.6         |
| 176 m²             |
| 45 m <sup>2</sup>  |
| 545 m <sup>2</sup> |
| 2.02               |
|                    |



# GROUND FLOOR SOUTH-EAST



#### 4 Rooms apartment - Garden level

| Floor              | Garden level       |
|--------------------|--------------------|
| Orientation        | South-east         |
| Rooms              | 4                  |
| Parking            | Double 4.3         |
| Gross living space | 116 m <sup>2</sup> |
| Balcony space      | 32 m <sup>2</sup>  |
| Garden