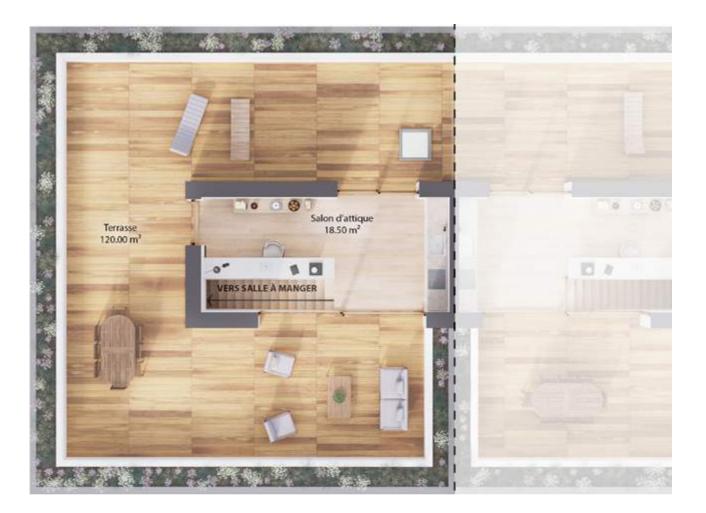

# PLANS VÉSENAZ 137 PENTHOUSE DUPLEX SOUTH-WEST OF 177 M<sup>2</sup>

#### Penthouse Duplex South-west

| Floor              | 2nd Floor      |
|--------------------|----------------|
| Orientation        | South-west     |
| Rooms              | 5.5            |
| Parking            | Box Double 7.8 |
| Gross living space | 146 m²         |
| Balcony space      | 51 m²          |
| Reference          | 4.02           |

#### Penthouse Duplex South-west

| Flaar              | Deeffere           |
|--------------------|--------------------|
| Floor              | Rooftop            |
| Orientation        | South-west         |
| Rooms              | 5.5                |
| Parking            | Box Double 7.8     |
| Gross living space | 31 m²              |
| Terrace surface    | 120 m <sup>2</sup> |
| Reference          | 5.01               |