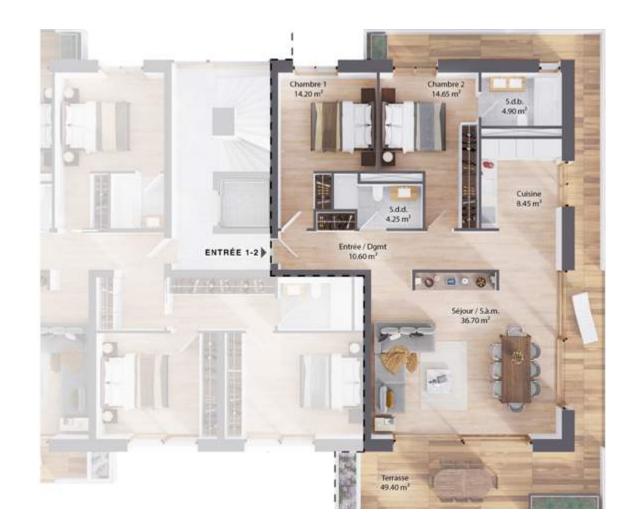

## PLANS VÉSENAZ 137 1<sup>st</sup> Floor South-West

#### 6 Rooms apartment - 1st floor

| Floor              | 1st floor        |
|--------------------|------------------|
| Orientation        | South-west       |
| Rooms              | 6                |
| Parking            | Double 1.2       |
| Gross living space | 176 m²           |
| Balcony space      | 51m <sup>2</sup> |
| Reference          | 3.02             |