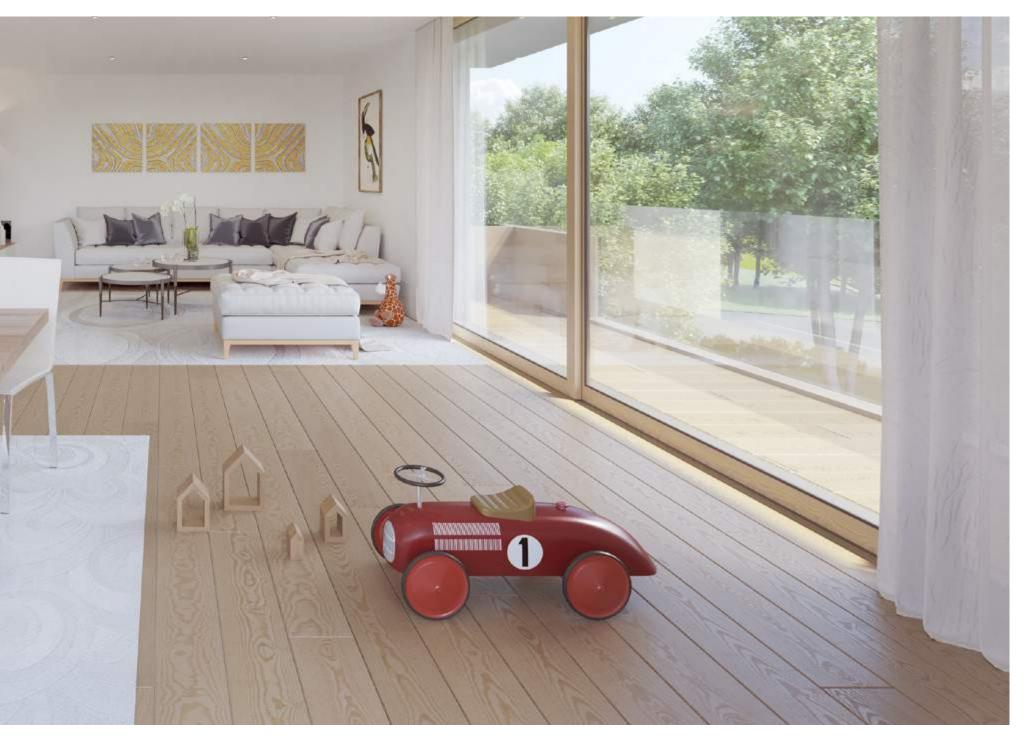

heir dual tone provides a touch of elegance. This was achieved thanks to the integration of punctual rebeton elements on the balconies and the rooftop access.

The view from the balconies and terraces is enhanced by the use of wood on the under sides and floors, adding warmth. This element is repeated for the entrance cladding and bike sheds.

Generous budgets allow you to personalise the interior to suit your taste. In addition, the top-floor apartments will be equipped with two kitchens and floor to ceiling doors.

The apartments come with two car parks and a cellar in the basement. A spare parking spot and three motorbikes slots underground, plus two visitors parking by the entrance are also provided.





### PERSPECTIVES VÉSENAZ 137



NORTH FACADE





SOUTH FACADE





LIVING-ROOM



## PLANS VÉSENAZ 137 Ground Floor South-West



#### 6 Rooms apartment - Garden level

| Garden level       |
|--------------------|
| South-west         |
| 6                  |
| Dobble 5.6         |
| 176 m²             |
| 45 m <sup>2</sup>  |
| 545 m <sup>2</sup> |
| 2.02               |
|                    |



# GROUND FLOOR SOUTH-EAST



#### 4 Rooms apartment - Garden level

| Floor              | Garden level       |
|--------------------|--------------------|
| Orientation        | South-east         |
| Rooms              | 4                  |
| Parking            | Double 4.3         |
| Gross living space | 116 m <sup>2</sup> |
| Balcony space      | 32 m <sup>2</sup>  |
| Garden             | 355 m²             |
| Reference          | 2.03               |



## PLANS VÉ