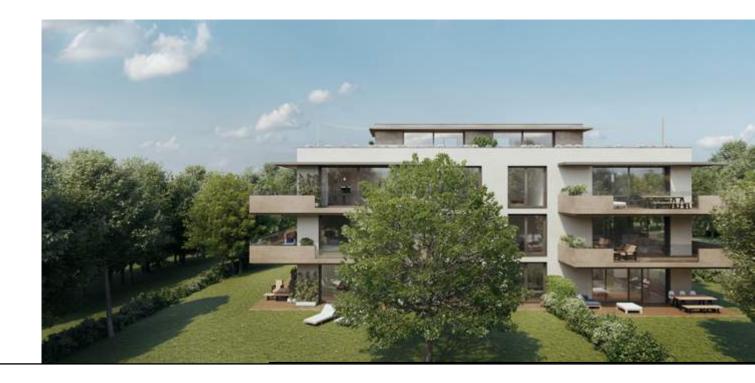

## PROJECT Vésenaz 137

Choose your dream home among the six different apartments: attic apartment with access to the rooftop and unobstructed view of the lake, ground floor apartment with spacious terraces and private gardens.

You will find what you are looking for, whether a spacious 4-room apartment, majestic 5-room loft with rooftop or a family home with 4 bedrooms.

The residence is entirely enclosed and preserved from motorised vehicles. Access to the underground garage and guest parking places is located outside of the secure zone. A lit-up pedestrian path leads to the building entrance.

The facades were aesthetically and tastefully designed. Their dual tone provides a touch of elegance. This was achieved thanks to the integration of punctual rebeton elements on the balconies and the rooftop access.