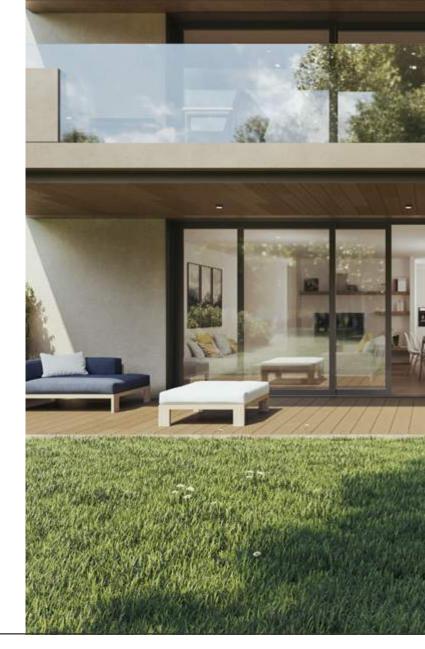

The emphasis is on the outdoor with substantial terraces and well-orientated balconies, as well as elegant landscaping for increased intimacy. Large windows allow an easy transition between the interior and exterior. On the rooftop there is a second equipped kitchen, or meals with family and friends on the rooftop terrace. Windows are equipped with motor-operated blinds as well as anti-theft devices for ground-floor apartments.

The view from the balconies and terraces is enhanced by the use of wood on the under sides and floors, adding warmth. This element is repeated for the entrance cladding and bike sheds.

Generous budgets allow you to personalise the interior to suit your taste. In addition, the top-floor apartments will be equipped with two kitchens and floor to ceiling doors.