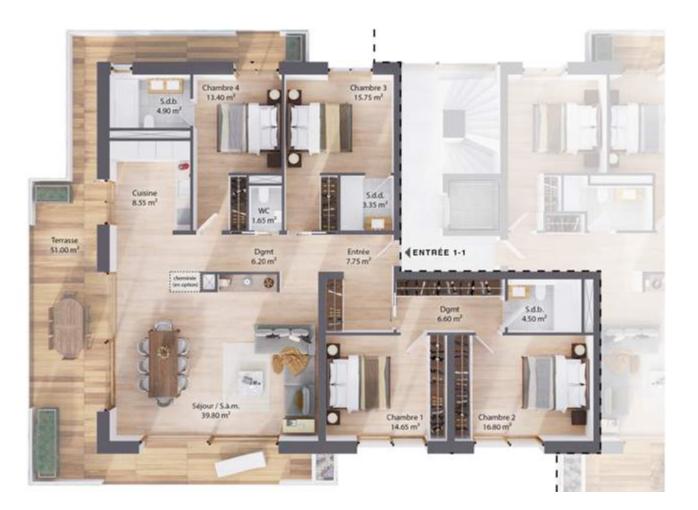

## PLANS VÉSENAZ 137 1<sup>st</sup> Floor South-West

#### 6 Rooms apartment - 1st floor

| Floor              | 1st floor        |
|--------------------|------------------|
| Orientation        | South-west       |
| Rooms              | 6                |
| Parking            | Double 1.2       |
| Gross living space | 176 m²           |
| Balcony space      | 51m <sup>2</sup> |
| Reference          | 3.02             |