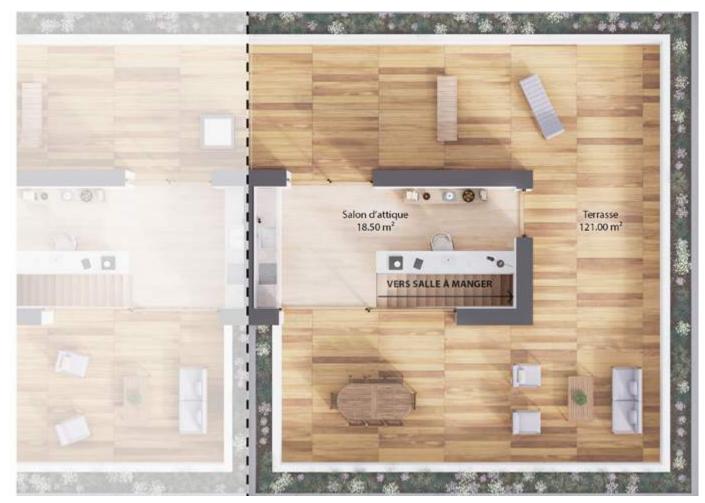

# PENTHOUSE DUPLEX SOUTH-WEST OF 177 M<sup>2</sup>

#### Penthouse Duplex South-west

| Flaar              | Deeffere           |
|--------------------|--------------------|
| Floor              | Rooftop            |
| Orientation        | South-west         |
| Rooms              | 5.5                |
| Parking            | Box Double 7.8     |
| Gross living space | 31 m²              |
| Terrace surface    | 120 m <sup>2</sup> |
| Reference          | 5.01               |