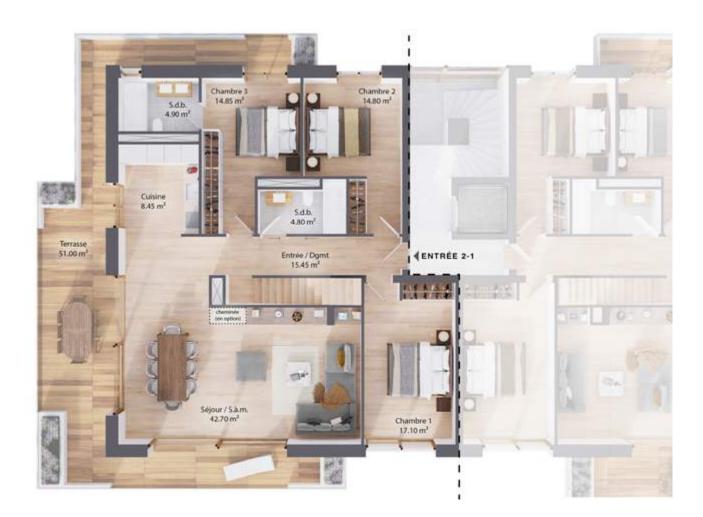

## PLANS VÉSENAZ 137 1<sup>st</sup> Floor South-West

#### 6 Rooms apartment - 1st floor

| Floor              | 1st floor        |
|--------------------|------------------|
| Orientation        | South-west       |
| Rooms              | 6                |
| Parking            | Double 1.2       |
| Gross living space | 176 m²           |
| Balcony space      | 51m <sup>2</sup> |
| Reference          | 3.02             |