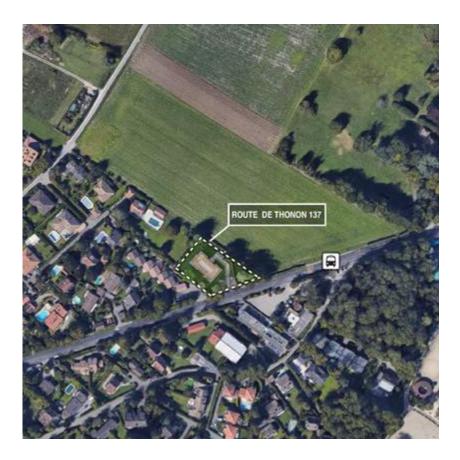

### SITUATION VÉSENAZ 137

#### Between nature and village

Overlooking the village of Vésenaz, this new residence is ideally situated at a crossroads between the village commodities and surrounding nature. It's possible to enjoy pleasant walks or bike rides in the close-by rural hamlet of St-Maurice.

As for public transport, there is a well-served bus stop within 100 metres and the commune benefits from the noctambus lines A, B, E and G.

Finally, the Collonge-Bellerive commune is known for its favourable tax climate and its enviable quality of life.

# LOCATION Vésenaz 137