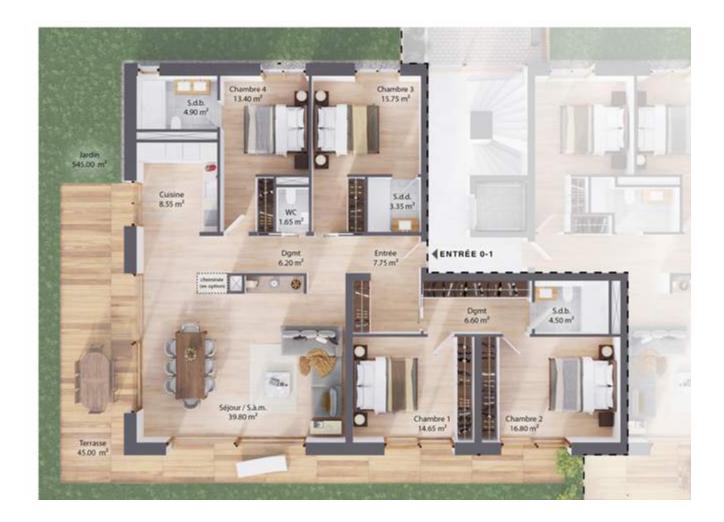

#### 6 Rooms apartment - Garden level

| Garden level       |
|--------------------|
| South-west         |
| 6                  |
| Dobble 5.6         |
| 176 m²             |
| 45 m <sup>2</sup>  |
| 545 m <sup>2</sup> |
| 2.02               |
|                    |