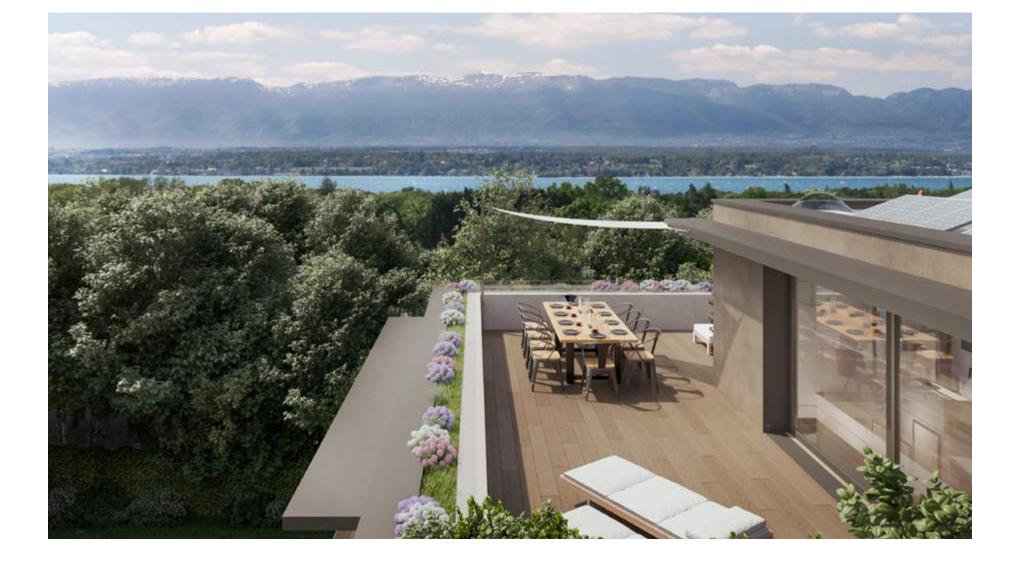

The emphasis is on the outdoor with substantial terraces and well-orientated balconies, as well as elegant landscaping for increased intimacy. Large windows allow an easy transition between the interior and exterior. On the rooftop there is a second equipped kitchen, or meals with family and friends on the rooftop terrace. Windows are equipped with motor-operated blinds as well as anti-theft devices for ground-floor apartments.

The view from the balconies and terraces is enhanced by the use of wood on the under sides and floors, adding warmth. This element is repeated for the entrance cladding and bike sheds.

Generous budgets allow you to personalise the interior to suit your taste. In addition, the top-floor apartments will be equipped with two kitchens and floor to ceiling doors.