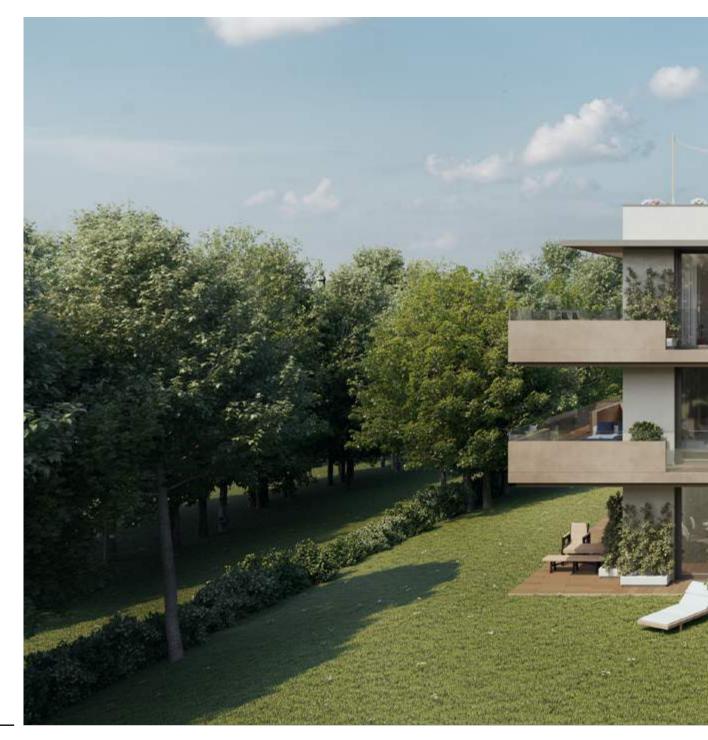

### PERSPECTIVES VÉSENAZ 137

NORTH FACADE

SOUTH FACADE

LIVING-ROOM

The emphasis is on the outdoor with substantial terraces and well-orientated balconies, as well as elegant landscaping for increased intimacy. Large windows allow an easy transition between the interior and exterior. On the rooftop there is a second equipped kitchen, or meals with family and friends on the rooftop terrace. Windows are equipped with motor-operated blinds as well as anti-theft devices for ground-floor apartments.

The view from the balconies and terraces is enhanced by the use of wood on the under sides and floors, adding warmth. This element is repeated for the entrance cladding and bike sheds.

Generous budgets allow you to personalise the interior to suit your taste. In addition, the top-floor apartments will be equipped with two kitchens and floor to ceiling doors.