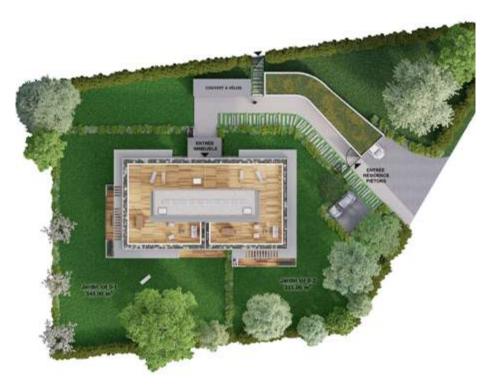

You will find what you are looking for, whether a spacious 4-room apartment, majestic 5-room loft with rooftop or a family home with 4 bedrooms.

The residence is entirely enclosed and preserved from motorised vehicles. Access to the underground garage and guest parking places is located outside of the secure zone. A lit-up pedestrian path leads to the building entrance.

The apartments come with two car parks and a cellar in the basement. A spare parking spot and three motorbikes slots underground, plus two visitors parking by the entrance are also provided.