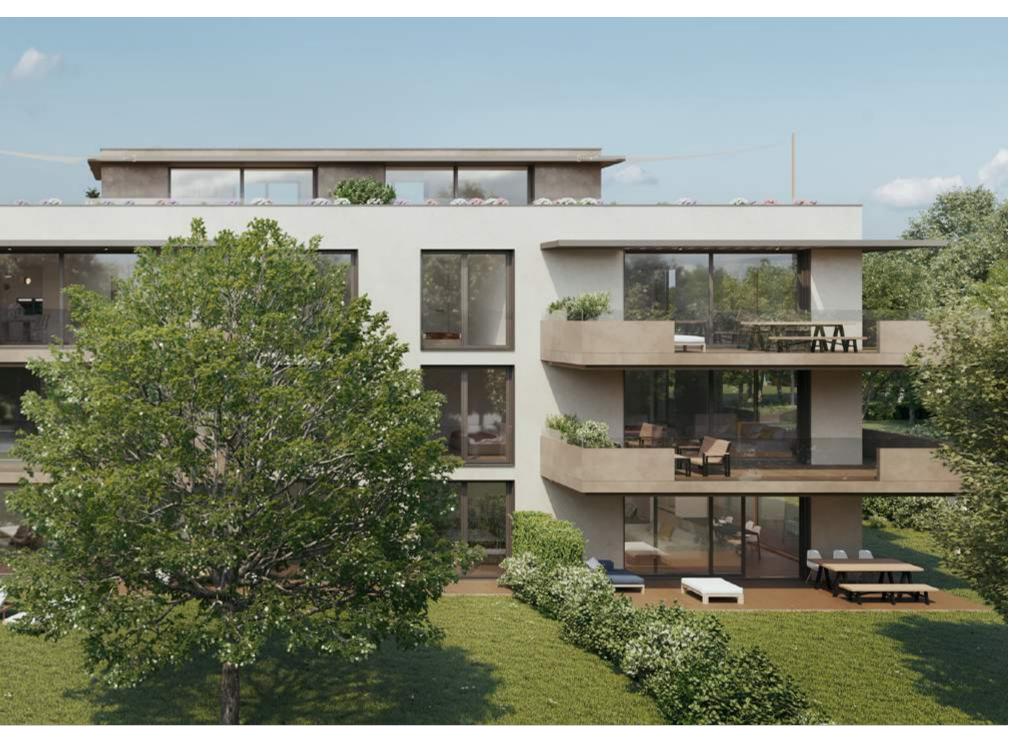

### PERSPECTIVES VÉSENAZ 137

NORTH FACADE

SOUTH FACADE

LIVING-ROOM

The emphasis is on the outdoor with substantial terraces and well-orientated balconies, as well as elegant landscaping for increased intimacy. Large windows allow an easy transition between the interior and exterior. On the rooftop there is a second equipped kitchen, or meals with family and friends on the rooftop terrace. Windows are equipped with motor-operated blinds as well as anti-theft devices for ground-floor apartments.

The facades were aesthetically and tastefully designed. Their dual tone provides a touch of elegance. This was achieved thanks to the integration of punctual rebeton elements on the balconies and the rooftop access.

The view from the balconies and terraces is enhanced by the use of wood on the under sides and floors, adding warmth. This element is repeated for the entrance cladding and bike sheds.

Generous budgets allow you to personalise the interior to suit your taste. In addition, the top-floor apartments will be equipped with two kitchens and floor to ceiling doors.