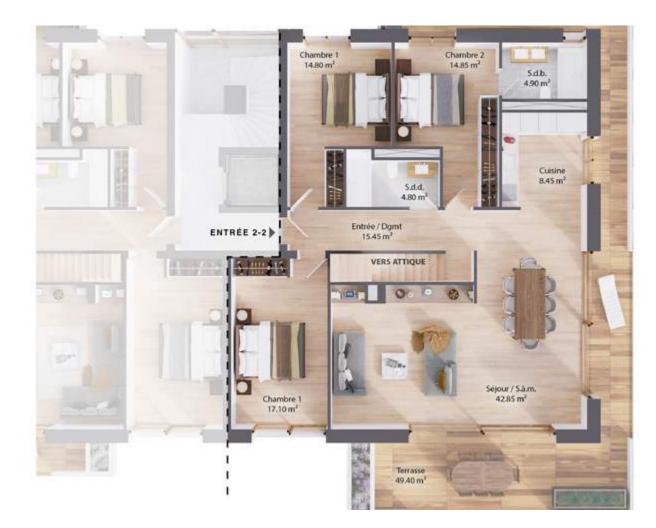

# PLANS VÉSENAZ 137 PENTHOUSE DUPLEX SOUTH-WEST OF 177 M<sup>2</sup>

#### Penthouse Duplex South-west

| Floor              | 2nd Floor      |
|--------------------|----------------|
| Orientation        | South-west     |
| Rooms              | 5.5            |
| Parking            | Box Double 7.8 |
| Gross living space | 146 m²         |
| Balcony space      | 51 m²          |
| Reference          | 4.02           |