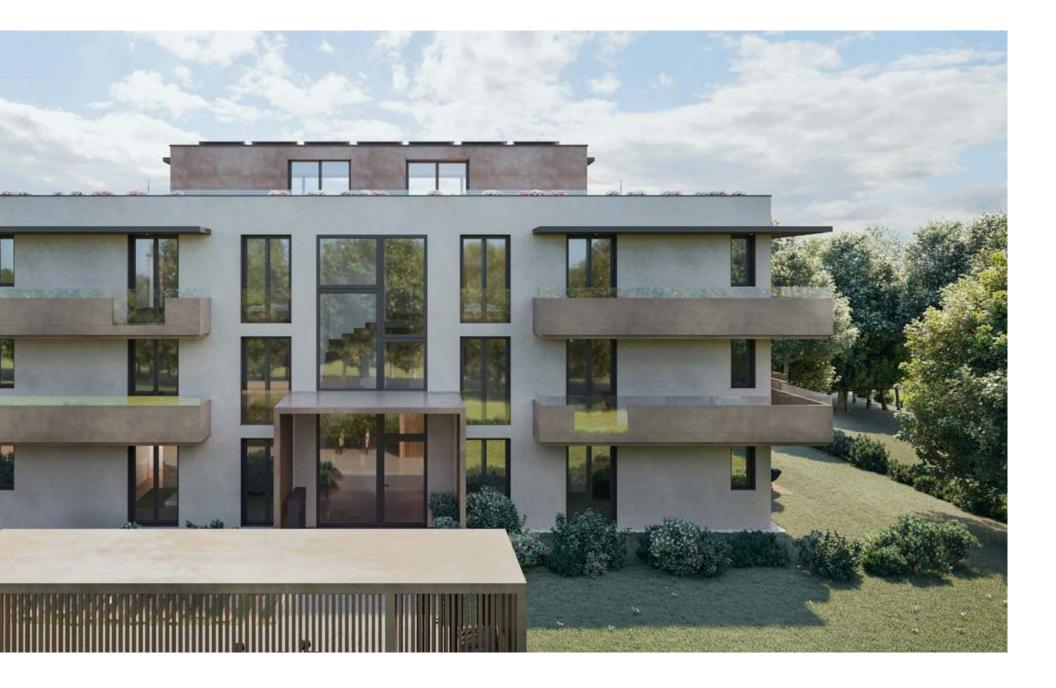

### PERSPECTIVES VÉSENAZ 137

NORTH FACADE

SOUTH FACADE

LIVING-ROOM

The emphasis is on the outdoor with substantial terraces and well-orientated balconies, as well as elegant landscaping for increased intimacy. Large windows allow an easy transition between the interior and exterior. On the rooftop there is a second equipped kitchen, or meals with family and friends on the rooftop terrace. Windows are equipped with motor-operated blinds as well as anti-theft devices for ground-floor apartments.

The facades were aesthetically and tastefully designed. Their dual tone provides a touch of elegance. This was achieved thanks to the integration of punctual rebeton elements on the balconies and the rooftop access.

The view from the balconies and terraces is enhanced by the use of wood on the under sides and floors, adding warmth. This element is repeated for the entrance cladding and bike sheds.

Generous budgets allow you to personalise the interior to suit your taste. In addition, the top-floor apartments will be equipped with two kitchens and floor to ceiling doors.