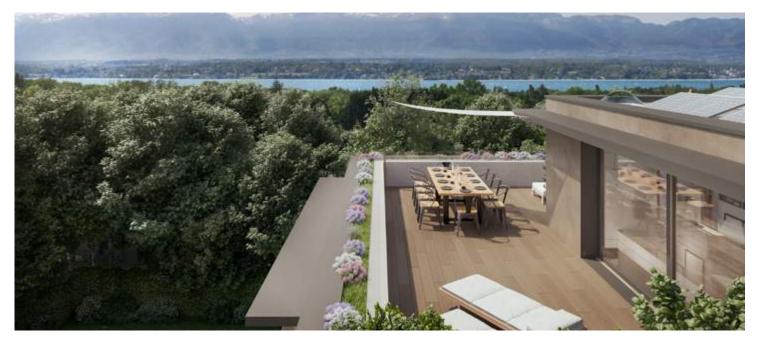

The emphasis is on the outdoor with substantial terraces and well-orientated balconies, as well as elegant landscaping for increased intimacy. Large windows allow an easy transition between the interior and exterior. On the rooftop there is a second equipped kitchen, or meals with family and friends on the rooftop terrace. Windows are equipped with motor-operated blinds as well as anti-theft devices for ground-floor apartments.

The view from the balconies and terraces is enhanced by the use of wood on the under sides and floors, adding warmth. This element is repeated for the entrance cladding and bike sheds.

Generous budgets allow you to personalise the interior to suit your taste. In addition, the top-floor apartments will be equipped with two kitchens and floor to ceiling doors.